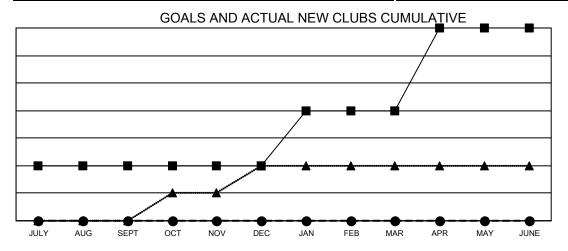

2 0 2 17 26 65 JULY/AUG/SEPT JULY/AUG/SEPT 0 0 15 0 0 OCT/NOV/DEC OCT/NOV/DEC 0 0 23 0 0 JAN/FEB/MAR JAN/FEB/MAR 0 25 0 0 APR/MAY/JUNE APR/MAY/JUNE

- CURRENT YEAR ACTUAL NEW CLUBS
- LAST YEAR ACTUAL NEW CLUBS